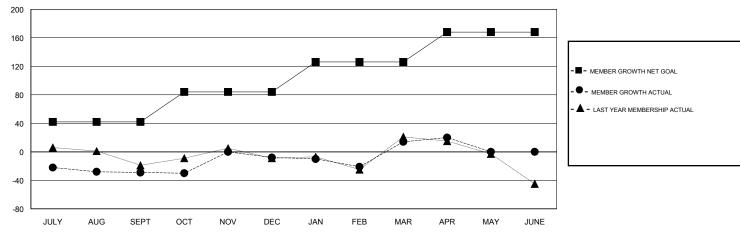

## GOALS AND ACTUAL MEMBERS CUMULATIVE

| DROPPED CLUBS: 3  DROPPED MEMBERS |     | 39 CLUBS OF 58 ADDED 1 OR MORE NEW MEMBERS | GENDER DISTRIBUTION  MALE 1,011 (64.97%)  FEMALE 545 (35.03%)  Women Percentage Fiscal Year Goal: 40% |     |
|-----------------------------------|-----|--------------------------------------------|-------------------------------------------------------------------------------------------------------|-----|
| DECEASED                          | 18  | CLICK HERE FOR CUMULATIVE  MEMBERSHIP DATA | TOTAL FAMILY UNIT MEMBERS                                                                             | 203 |
| CLUB CANCELLED                    | 0   |                                            |                                                                                                       | 102 |
| OTHER                             | 197 |                                            | FAMILY MEMBERS PAYING HALF DUES                                                                       | 102 |
| TOTAL                             | 215 |                                            |                                                                                                       |     |