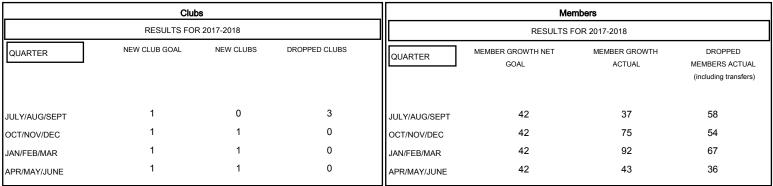

## MONTHLY MEMBERSHIP PROGRESS REPORT

District 2 X3

Results as of: 04/30/2018

## GMT: JOE AL PICONE LOCATION TEXAS GMT CA



## GOALS AND ACTUAL NEW CLUBS CUMULATIVE



## GOALS AND ACTUAL MEMBERS CUMULATIVE



| DROPPED CLUBS: 3  DROPPED MEMBERS |     | 39 CLUBS OF 58 ADDED 1 OR MORE NEW MEMBERS | GENDER DISTRIBUTION  MALE 1,011 (64.97%)  FEMALE 545 (35.03%)  Women Percentage Fiscal Year Goal: 40% |     |
|-----------------------------------|-----|--------------------------------------------|-------------------------------------------------------------------------------------------------------|-----|
| DECEASED                          | 18  | CLICK HERE FOR CUMULATIVE  MEMBERSHIP DATA | TOTAL FAMILY UNIT MEMBERS                                                                             | 203 |
| CLUB CANCELLED                    | 0   |                                            |