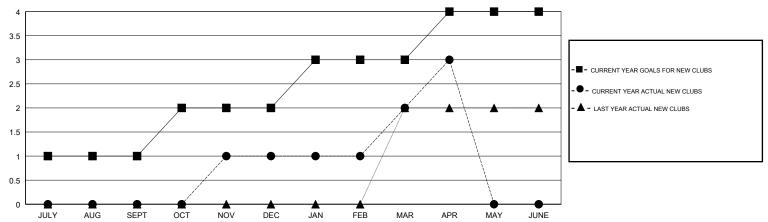

## MONTHLY MEMBERSHIP PROGRESS REPORT

District 2 X3

Results as of: 04/30/2018

## GMT: JOE AL PICONE LOCATION TEXAS GMT CA



## GOALS AND ACTUAL NEW CLUBS CUMULATIVE



## GOALS AND ACTUAL MEMBERS CUMULATIVE



| DROPPED CLUBS: 3  DROPPED MEMBERS |     | 39 CLUBS OF 58 ADDED 1 OR MORE NEW MEMBERS | GENDER DISTRIBUTION  MALE 1,011 (64.97%)  FEMALE 545 (35.03%)  Women Percentage Fiscal Year Goal: 40% |     |
|-----------------------------------|-----|--------------------------------------------|-------------------------------------------------------------------------------------------------------|-----|
| DECEASED                          | 18  | CLICK HERE FOR CUMULATIVE  MEMBERSHIP DATA | TOTAL FAMILY UNIT MEMBERS                                                                             | 203 |
| CLUB CANCELLED                    | 0   |                                            |